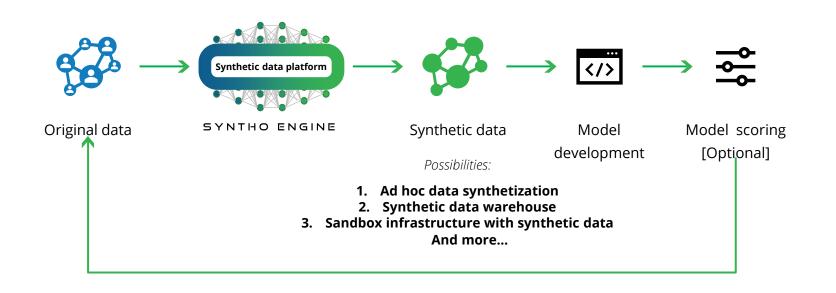

ration is easy, fast and scalable** because it works the same for all data



## Client case Synthetic data for analytics

With no data, there will be no data driven tech solutions.

Hence, having a strong data foundation with easy and fast access to usable, high-quality data is essential for BI, AI and analytics (e.g. to develop ML models and for building dashboards).

However, many organizations are affected by a sub-optimal data foundation where data cannot simply be used and shared.

#### Issue

A sub-optimal data foundation where data cannot simply be used and shared:

- × Data is locked and cannot be touched, while data access is critical
- × Getting access to data takes ages
- × Classic anonymization does not work
- × Bureaucracy and data-silo's cause slack in data access requests



### Solution

Mimic (sensitive) data with AI to generate synthetic data:

- As-good-as-real data that is statistically identical in comparison to the original data
- Bypass internal processes, risk assessments, data access requests and similar timeconsuming overhead
- ✓ Unlock your full data potential
- ✓ Easy, fast and scalable Copyright © 2021 Syntho BV. All rights reserved.

#### Impact

Build your strong data foundation with easy and fast access to usable, high-quality data:

- ✓ Be smarter than (and even beat) the competition
- ✓ More data = better models
- $\checkmark\,$  Leverage new and more data opportunities
- ✓ Unlock data, and thereby valuable insights
- ✓ Mitigate overhead

## Anyone can generate via our self-service platform



## Synthetic data – Real people!





### Wim