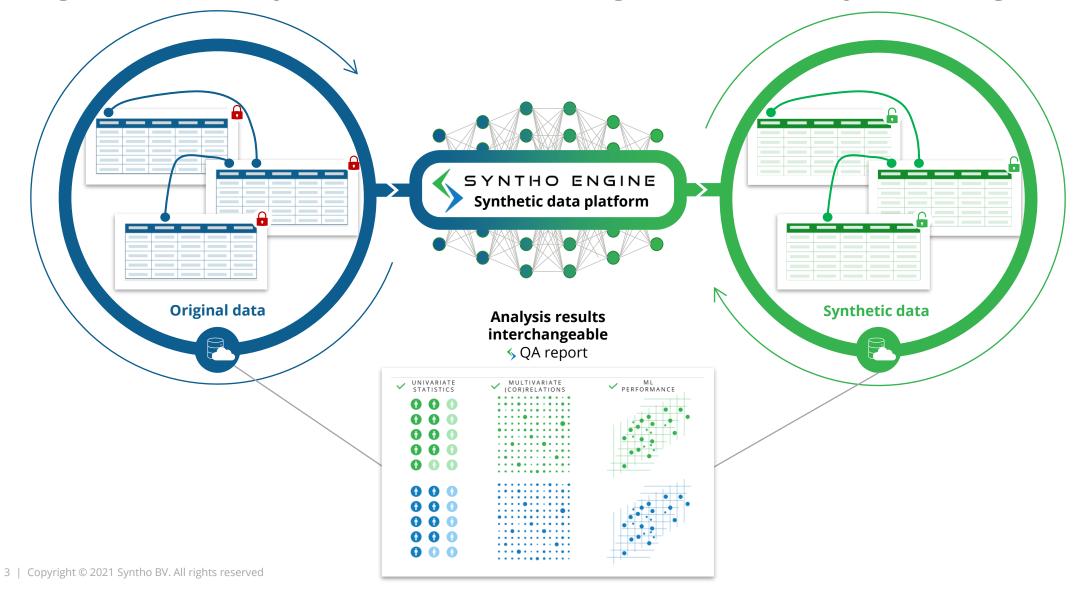

## Al-generated synthetic data: a digital twin of your original data

**Synthetic data generation is easy, fast and scalable** because it works the same for all data