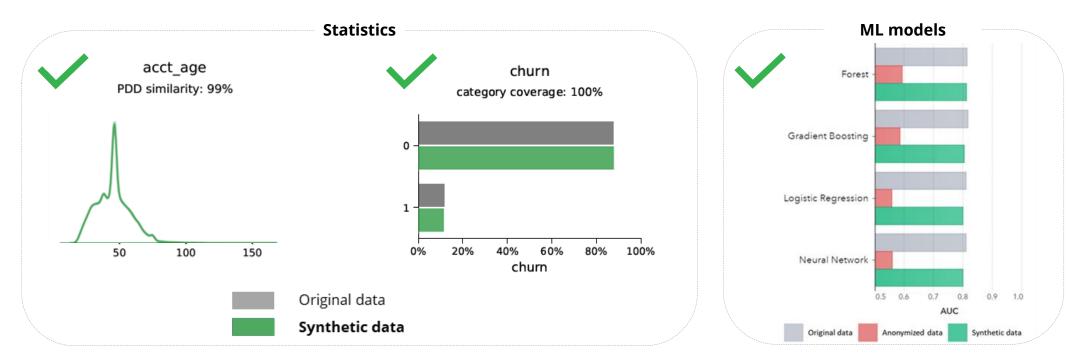

## Synthetic data approved by the data experts of SAS

The data experts from SAS approved our Al generated synthetic data.

## Synthetic data approved by the data experts of SAS

**Synthetic data and original data show similar performance** on all performance metrics

Anonymized data shows worst performance on all performance metrics